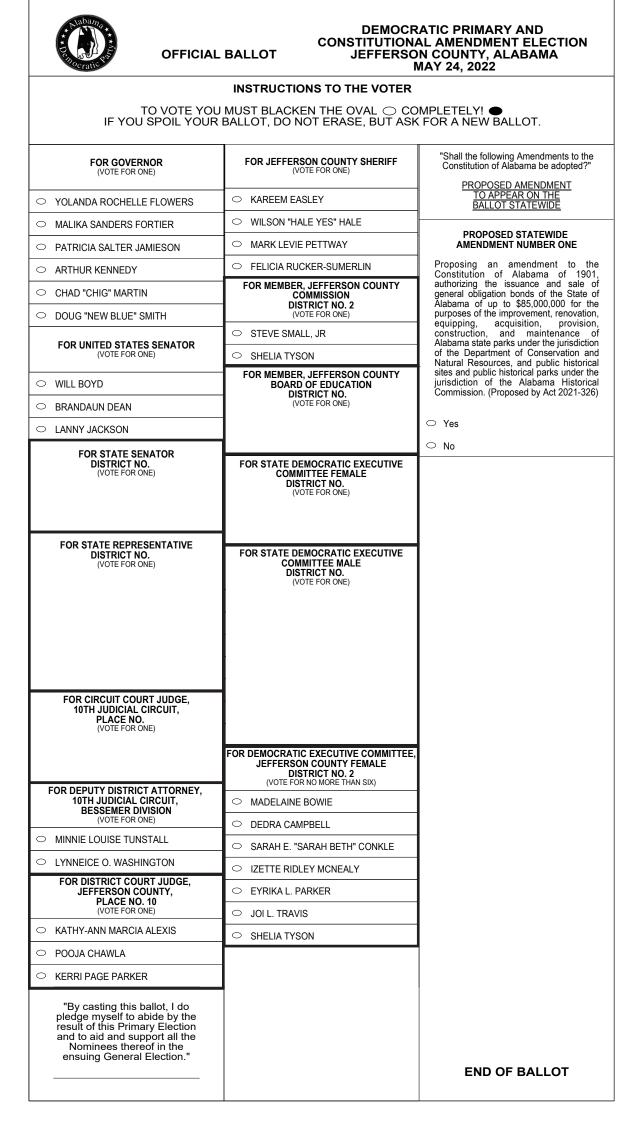

This is a common ballot, however, some offices will appear only in certain precincts which will apply to your districts.

## SAMPLE BALLOT

THESE OFFICES **RUN BY** DISTRICT

FOR MEMBER, JEFFERSON COUNTY **BOARD OF EDUCATION** 